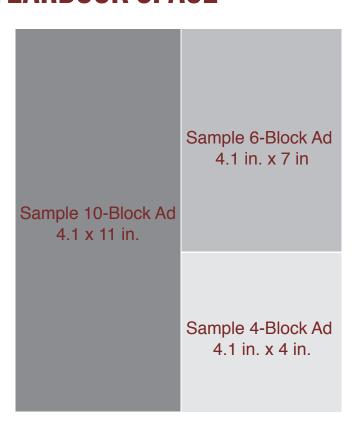

#### **INVESTMENT BENEFITS:**

Yearbook Space: We use a full color block system in the community section of our yearbook. Ads are inserted in 4-block, 6-block, 10-block, and full page sizes. All include QR code with direct link to your business or preferred social media page.

### YEARBOOK BUSINESS AD PRICES

-Individual Ad Prices:

- 1. Four Block-\$100
- 2. Six Block-\$150
- 3. Ten Block-\$ 250
- 4. Full Page-\$ 500